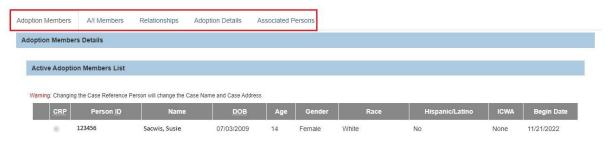

The Case Member Information screen appears.

As shown below, once the child's adoption record has been sealed / secured AND you have the **Closed / Sealed Adoption Reviewer** security role, the following links that contain confidential information appear: **Adoption Members**, **Al Members**, **Relationships**, **Adoption Details** and **Associated Persons**.